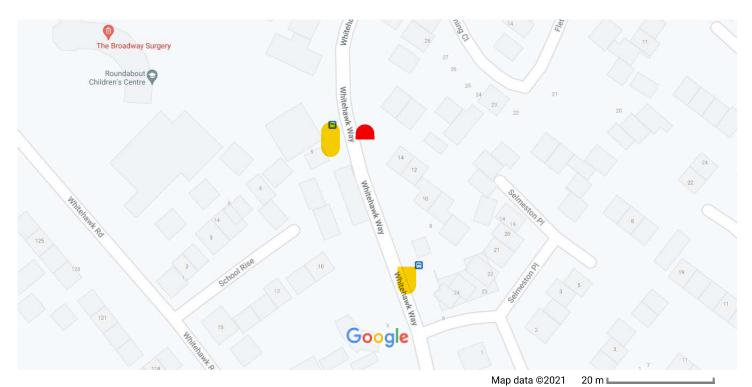

| 1202 | Fletching Close | Whitehawk Way (Community Hub) | Southbound |
|------|-----------------|-------------------------------|------------|
| 1202 | Fletching Close | Whitehawk Way (Community Hub) | Northbound |